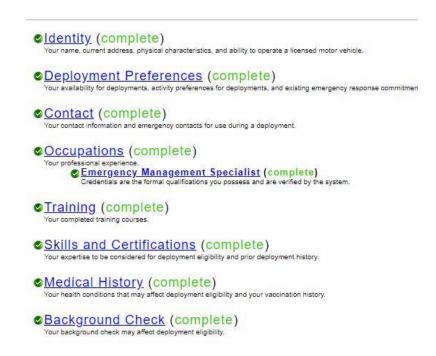

- You should receive a Congratulations message. Close the Congratulations message.
- 10. Click "My Profile" from the menu bar selections.
- 11. You will see red "X"s to the left of some items. **Complete** the following:
  - Identity
  - Deployment Preferences
  - Contact
  - Occupations
  - Training
  - Skills and Certifications
  - Medical History
  - Background Check

Your profile setup is **complete** when all red "X"s are now green checkmarks.