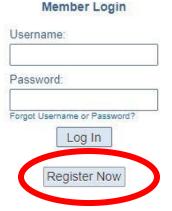

## NH RESPONDS REGISTRATION GUIDE

- 1. Navigate to <a href="https://nhresponds.org">nhresponds.org</a>.
- 2. **Click** 'Register Now' under the Member Login section on the right side of the page.

- 3. Click 'Add Organizations' next to the orange cross and select your organization.
- 4. **Create** a username in the format *lastname.firstname*.
- 5. **Create** a password, then **select** and **answer** a secret question.
- 6. Read and agree to the Terms of Service & Privacy Policy by checking the boxes.
- 7. Complete the following sections:
  - Name and Address
  - Identifying Information
  - Contact Information
  - Primary Emergency Contact
  - Occupation Information
- 8. Click Next.