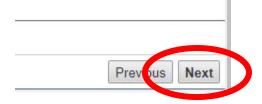

## NH RESPONDS REGISTRATION GUIDE

- 1. Navigate to <a href="https://nhresponds.org">nhresponds.org</a>.
- 2. **Click** 'Register Now' under the Member Login section on the right side of the page.

- 3. Click 'Add Organizations' next to the orange cross and select your organization.
- 4. **Create** a username in the format *lastname.firstname*.
- 5. **Create** a password, then **select** and **answer** a secret question.
- 6. Read and agree to the Terms of Service & Privacy Policy by checking the boxes.
- 7. Complete the following sections:
  - Name and Address
  - Identifying Information
  - Contact Information
  - Primary Emergency Contact
  - Occupation Information
- 8. Click Next.